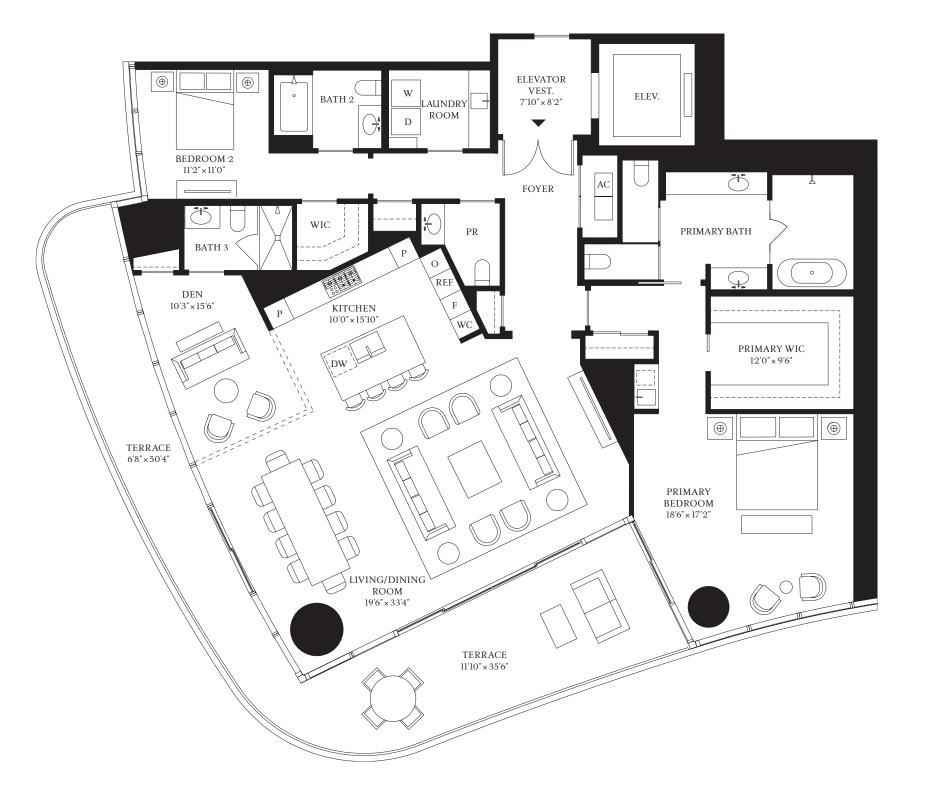

FLOORS 7-18, 21-30, 33-41

3 BEDROOMS 3 BATHROOMS

1 POWDER ROOM

INTERIOR 2,987 SF | 277.5 SQM

590 SF | 54.8 SQM

EXTERIOR

STREGIS
MIAMI
THE RESIDENCES

The dimensions stated for this unit floor plan are approximate because there are various recognized methods for calculating the square footage of a unit. The square footage stated here is calculated from the exterior boundaries of the exterior walls to the centerline of interior demising walls without deductions for cutouts, curves, or architectural features. This method typically results in quoted dimensions greater than the dimensions that would be determined by using other accepted methods. The definition of "Unit" and the calculation method to be relied upon is set forth by the Developer in Developer's prospectus and the method set forth in the Developer's prospectus may result in a square footage calculation less than the method used here. Dimensions and unit configuration may change during construction. Consult the Developer's prospectus to understand what is offered with purchase, the calculation of the Unit square footage and dimensions. Prices are not based on the square footage no matter the method of calculation of unit dimensions and all prices are subject to change at any time, The project graphics, renderings, photographs, and text provided herein are copyrighted works owned by 1809 Brickell Property Owner, LLC 2022.

RESIDENCE

FLOORS 7–18, 21–30, 33–41

2 BEDROOMS 3 BATHROOMS 1 POWDER ROOM

INTERIOR

2,616 SF | 243 SQM

EXTERIOR

590 SF | 54.8 SQM

The dimensions stated for this unit floor plan are approximate because there are various recognized methods for calculating the square footage of a unit. The square footage stated here is calculated from the exterior boundaries of the exterior walls to the centerline of interior demising walls without deductions for cutouts, curves, or architectural features. This method typically results in quoted dimensions greater than the dimensions that would be determined by using other accepted methods. The definition of "Unit" and the calculation method to be relied upon is set forth by the Developer in Developer's prospectus and the method set forth in the Developer's prospectus may result in a square footage calculation less than the method used here. Dimensions and unit configuration may change during construction. Consult the Developer's prospectus to understand what is offered with purchase, the calculation of the Unit square footage and dimensions. Prices are not based on the square footage no matter the method of calculation of unit dimensions and all prices are subject to change at any time, The project graphics, renderings, photographs, and text provided herein are copyrighted works owned by 1809 Brickell Property Owner, LLC 2022.