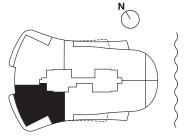

STREGIS
MIAMI
THE RESIDENCES

RESIDENCE

A
FLOORS 7-18

4 BEDROOMS 5 BATHROOMS 1 POWDER ROOM

INTERIOR 3,712 SF | 344.9 SQM EXTERIOR 941 SF | 87.4 SQM

STREGIS
MIAMI
THE RESIDENCES

RESIDENCE

A
FLOORS 21-30, 33-41

4 BEDROOMS 5 BATHROOMS 1 POWDER ROOM

INTERIOR 3,712 SF | 344.9 SQM EXTERIOR 734 SF | 68.2 SQM

STREGIS MIAMI

THE RESIDENCES

RESIDENCE

B FLOORS 7-18

4 BEDROOMS

5 BATHROOMS