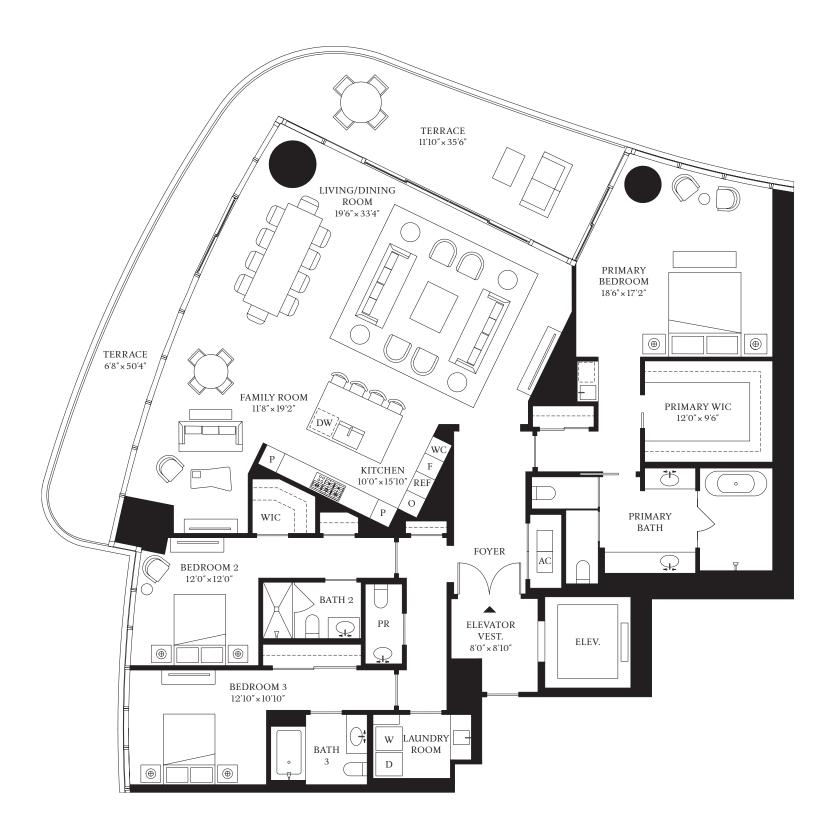

STREGIS
MIAMI
THE RESIDENCES

RESIDENCE

A
FLOORS 7-18

4 BEDROOMS 5 BATHROOMS 1 POWDER ROOM

INTERIOR 3,712 SF | 344.9 SQM EXTERIOR 941 SF | 87.4 SQM

STREGIS
MIAMI
THE RESIDENCES

RESIDENCE

A
FLOORS 21-30, 33-41

4 BEDROOMS 5 BATHROOMS 1 POWDER ROOM

INTERIOR 3,712 SF | 344.9 SQM EXTERIOR 734 SF | 68.2 SQM

STREGIS MIAMI

THE RESIDENCES

RESIDENCE

B FLOORS 7-18

4 BEDROOMS

5 BATHROOMS