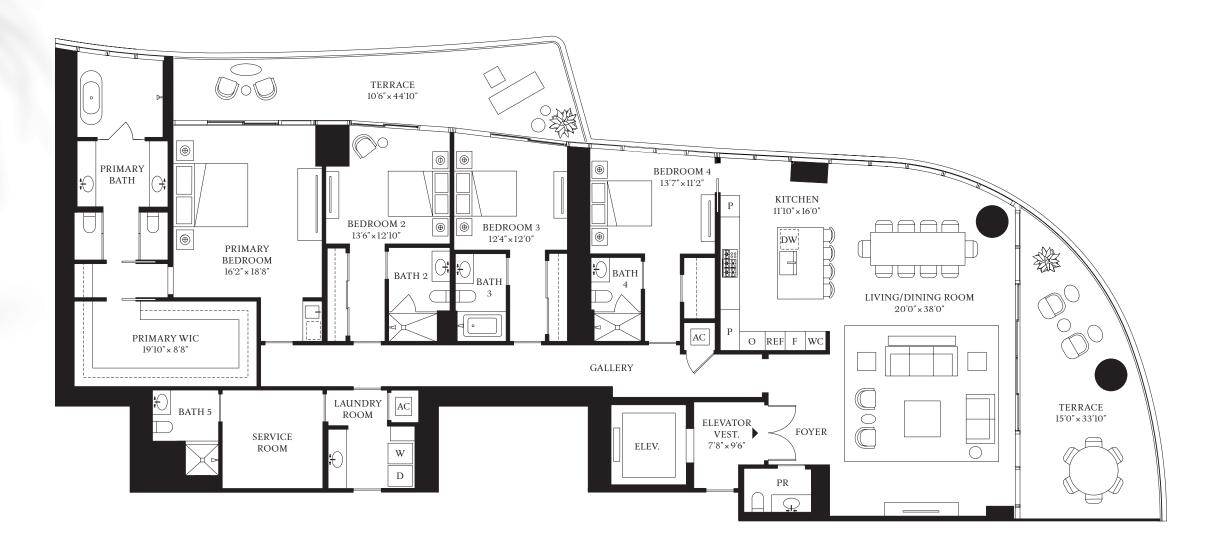

4 BEDROOMS 5 BATHROOMS 1 POWDER ROOM

INTERIOR 3,712 SF | 344.9 SQM EXTERIOR 734 SF | 68.2 SQM

STREGIS MIAMI

THE RESIDENCES

RESIDENCE

B FLOORS 7-18

4 BEDROOMS

5 BATHROOMS

STREGIS
MIAMI
THE RESIDENCES

RESIDENCE

**B**FLOORS 21-30, 33-41

4 BEDROOMS

5 BATHROOMS

1 POWDER ROOM

INTERIOR 3,679 SF | 341.8 SQM EXTERIOR 734 SF | 68.2 SQM

RESIDENCE