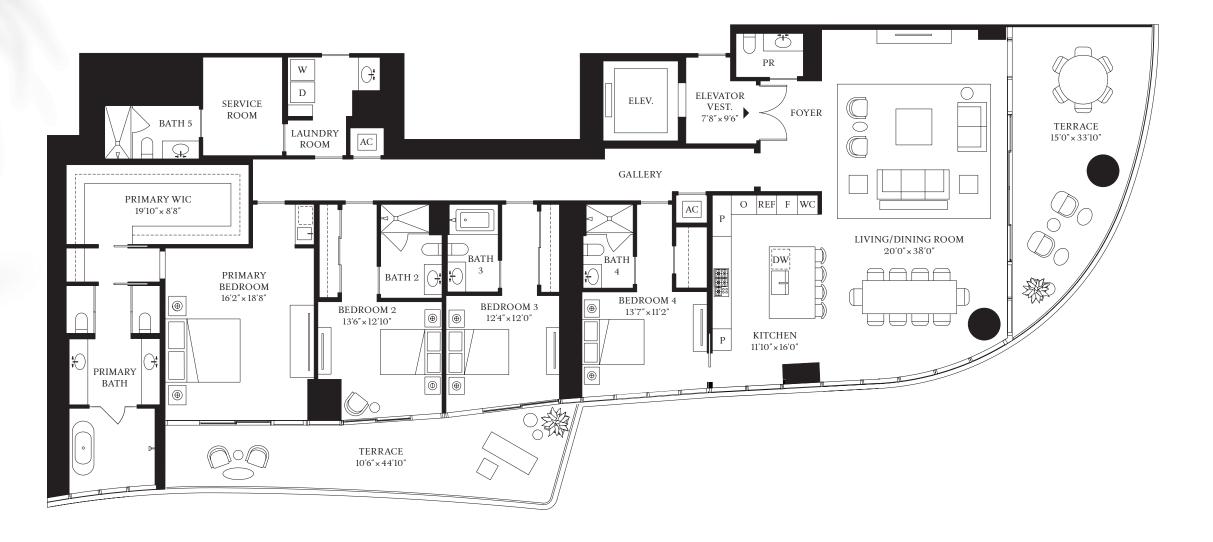

4 BEDROOMS 5 BATHROOMS 1 POWDER ROOM

INTERIOR 3,712 SF | 344.9 SQM EXTERIOR 734 SF | 68.2 SQM

STREGIS MIAMI

THE RESIDENCES

RESIDENCE

B FLOORS 7-18

4 BEDROOMS

5 BATHROOMS

STREGIS
MIAMI
THE RESIDENCES

RESIDENCE

**B**FLOORS 21-30, 33-41

4 BEDROOMS

5 BATHROOMS

1 POWDER ROOM

INTERIOR 3,679 SF | 341.8 SQM EXTERIOR 734 SF | 68.2 SQM

RESIDENCE