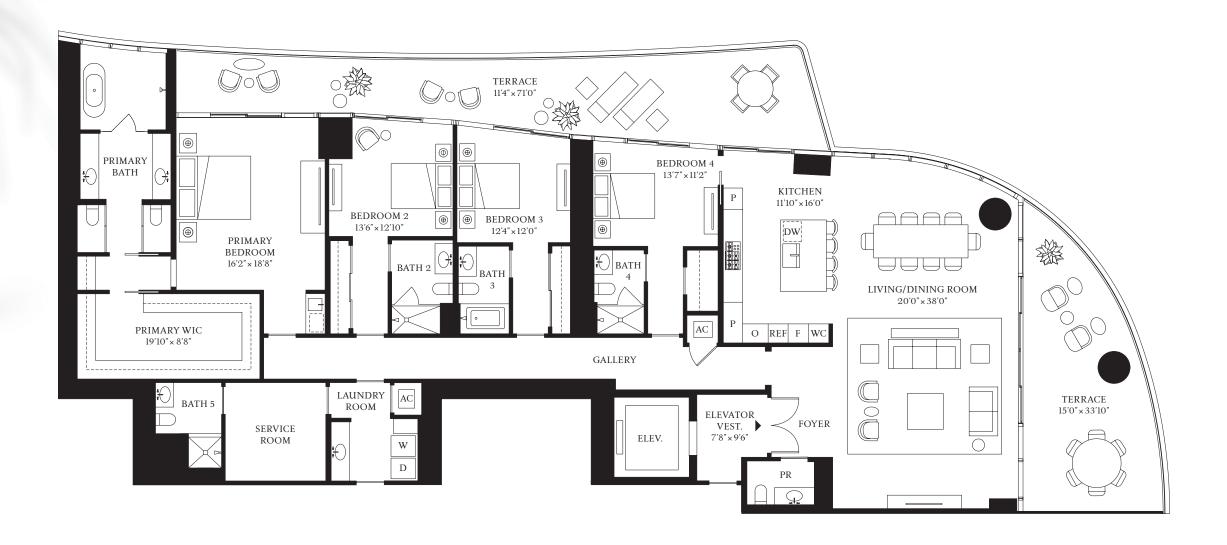

STREGIS
MIAMI
THE RESIDENCES

RESIDENCE

A
FLOORS 7-18

4 BEDROOMS 5 BATHROOMS 1 POWDER ROOM

INTERIOR 3,712 SF | 344.9 SQM EXTERIOR 941 SF | 87.4 SQM

STREGIS
MIAMI
THE RESIDENCES

RESIDENCE

A
FLOORS 21-30, 33-41

4 BEDROOMS 5 BATHROOMS 1 POWDER ROOM

INTERIOR 3,712 SF | 344.9 SQM EXTERIOR 734 SF | 68.2 SQM

STREGIS MIAMI

THE RESIDENCES

RESIDENCE

B FLOORS 7-18

4 BEDROOMS

5 BATHROOMS

1 POWDER ROOM

INTERIOR 3,679 SF | 341.8 SQM EXTERIOR 941 SF | 87.4 SQM

The dimensions stated for this unit floor plan are approximate because there are various recognized methods for calculating the square footage of a unit. The square footage stated here is calculated from the exterior boundaries of the exterior walls to the centerline of interior demising walls without deductions for cutouts, curves, or architectural features. This method typically results in quoted dimensions greater than the dimensions that would be determined by using other accepted methods. The definition of "Unit" and the calculation method to be relied upon is set forth by the Developer in Developer's prospectus and the method set forth in the Developer's prospectus may result in a square footage calculation less than the method used here. Dimensions and unit configuration may change during construction. Consult the Developer's prospectus to understand what is offered with purchase, the calculation of the Unit square footage and dimensions. Prices are not based on the square footage no matter the method of calculation of unit dimensions and all prices are subject to change at any time, The project graphics, renderings, photographs, and text provided herein are copyrighted works owned by 1809 Brickell Property Owner, LLC 2022.