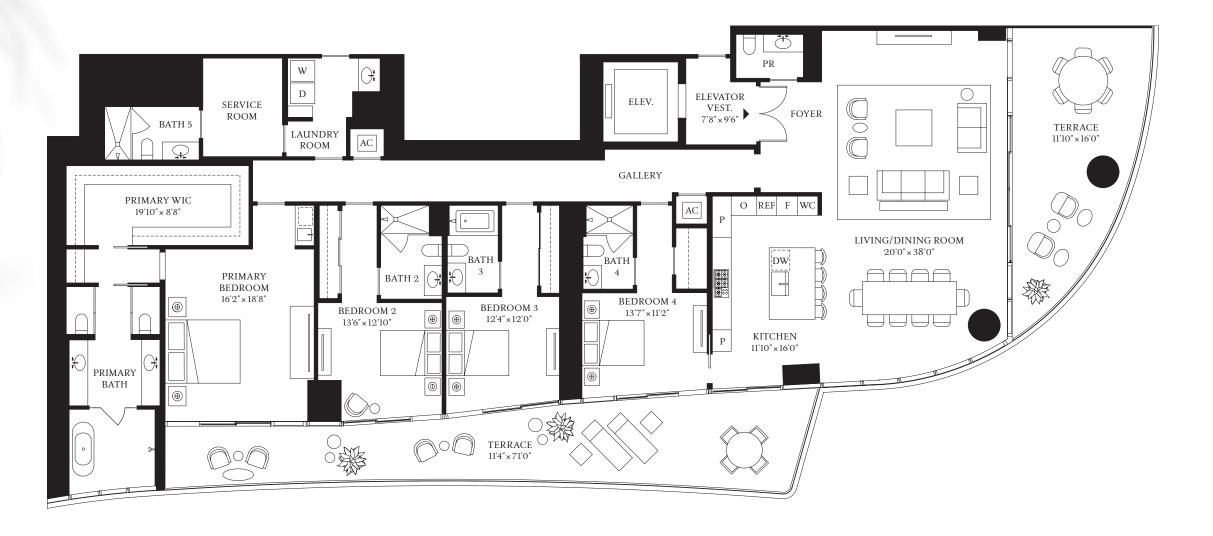

STREGIS
MIAMI
THE RESIDENCES

RESIDENCE

A
FLOORS 7-18

4 BEDROOMS 5 BATHROOMS 1 POWDER ROOM

INTERIOR 3,712 SF | 344.9 SQM EXTERIOR 941 SF | 87.4 SQM

STREGIS
MIAMI
THE RESIDENCES

RESIDENCE

A
FLOORS 21-30, 33-41

1 POWDER ROOM

INTERIOR 3,679 SF | 341.8 SQM EXTERIOR 941 SF | 87.4 SQM

The dimensions stated for this unit floor plan are approximate because there are various recognized methods for calculating the square footage of a unit. The square footage stated here is calculated from the exterior boundaries of the exterior walls to the centerline of interior demising walls without deductions for cutouts, curves, or architectural features. This method typically results in quoted dimensions greater than the dimensions that would be determined by using other accepted methods. The definition of "Unit" and the calculation method to be relied upon is set forth by the Developer in Developer's prospectus and the method set forth in the Developer's prospectus may result in a square footage calculation less than the method used here. Dimensions and unit configuration may change during construction. Consult the Developer's prospectus to understand what is offered with purchase, the calculation of the Unit square footage and dimensions. Prices are not based on the square footage no matter the method of calculation of unit dimensions and all prices are subject to change at any time, The project graphics, renderings, photographs, and text provided herein are copyrighted works owned by 1809 Brickell Property Owner, LLC 2022.